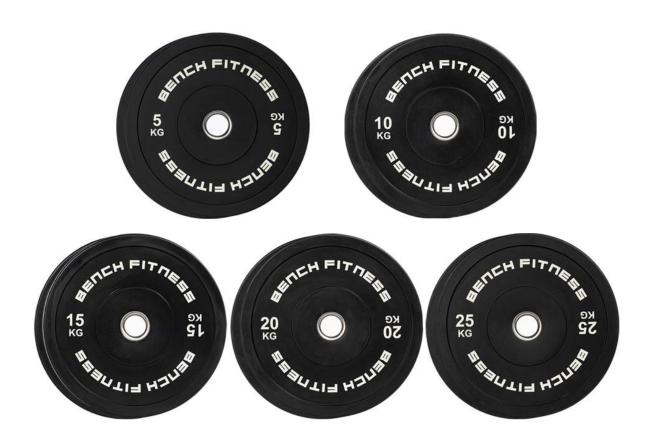

Coming in a range of 5kg, 10kg, 15kg, 20kg and 25kg pairs the Bench Fitness Premium Bumpers fits the needs of any level strength athlete.

#### **Features**

- 450mm diameter
- 2% weight tolerance
- 15,000 drop tested
- Suitable for Olympic barbells
- Sold in pairs