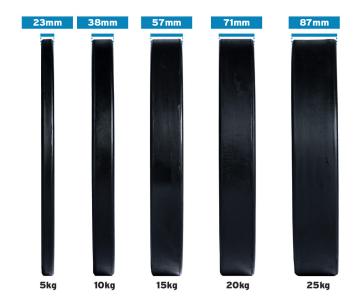

Coming in a range of 5kg, 10kg, 15kg, 20kg and 25kg pairs the Bench Fitness Premium Bumpers fits the needs of any level strength athlete.

#### **Dimensions**

@BENCHFITNESS