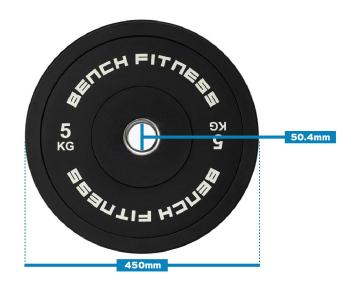

#### **Features**

- 450mm diameter
- 2% weight tolerance
- 15,000 drop tested
- Suitable for Olympic barbells
- Sold in pairs

### **Specifications**

| Material: | Mixed composited rubber and recycled rubber |
|-----------|---------------------------------------------|
| Length:   | -                                           |
| Height:   | 450mm                                       |
| Width:    | -                                           |
| Weight:   | 2% Tolerance                                |

#### **Dimensions**

@BENCHFITNESS